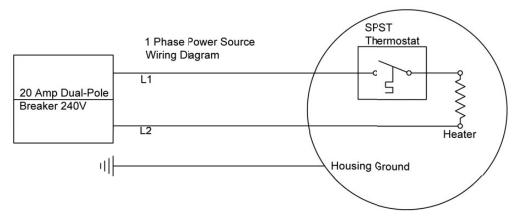

#### **Features**

Incoloy® sheath heating element General purpose terminal enclosure Integrated thermostat for accurate temperature control Includes necessary 1-1/2" BSPP adapter and silicone gasket for connection to SBB tanks

Power: 3000 Watt, 12.5 Amp Max., 240 Volt

Temperature range: 60-240 °F Connection to adapter: 1 1/4" NPT Connection to tank: 1 1/2" BSPP Dimensions: 24 1/4" L x 4 1/4" D